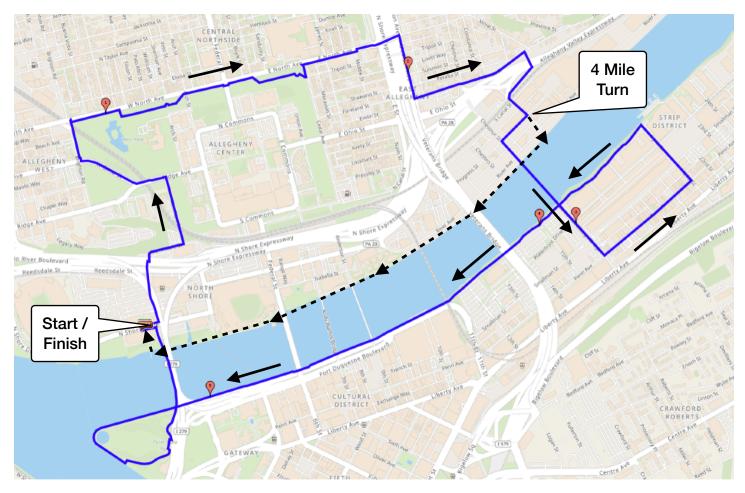

## facebook.com/groups/peoplewhorundowntown

| facebook.com/groups/peoplewhorundowntown |
|------------------------------------------|
|                                          |

| pittsburghrunning.org               | facebook.com/groups/peoplewhorundowntown |  |
|-------------------------------------|------------------------------------------|--|
| 6 Miles                             | 4 Miles                                  |  |
| Left on North Shore Dr              | Left on North Shore Dr                   |  |
| Left on Tony Dorsett Dr             | Left on Tony Dorsett Dr                  |  |
| Continue on Scotland Ave            | Continue on Scotland Ave                 |  |
| Right on Martindale St              | Right on Martindale St                   |  |
| Left on Merchant St                 | Left on Merchant St                      |  |
| Left on Ridge Ave                   | Left on Ridge Ave                        |  |
| Bear right on Ohio St (at fork)     | Bear right on Ohio St (at fork)          |  |
| Right on Brighton Ave               | Right on Brighton Ave                    |  |
| Right on North Ave                  | Right on North Ave                       |  |
| Bear right into park                | Bear right into park                     |  |
| Continue left through park          | Continue left through park               |  |
| Bear right at fountain to Cedar Ave | Bear right at fountain to Cedar Ave      |  |
| Continue on Triopoli St             | Continue on Triopoli St                  |  |
| Right on Madison Ave                | Right on Madison Ave                     |  |
| Left on Phineas St                  | Left on Phineas St                       |  |
| Right on pedestrian bridge          | Right on pedestrian bridge               |  |
| Left on Heinz St                    | Left on Heinz St                         |  |
| Right on Progress St                | Right on trail                           |  |
| Left on 16th St Bridge              | Up stairs at pier                        |  |
| Left on Penn Ave                    | Return to start                          |  |
| Left on 21st St                     |                                          |  |
| Left on trail                       |                                          |  |
| Around fountain to park entrance    |                                          |  |
| Exit park on Ft Duquesne Bridge     |                                          |  |
| Return to start                     |                                          |  |