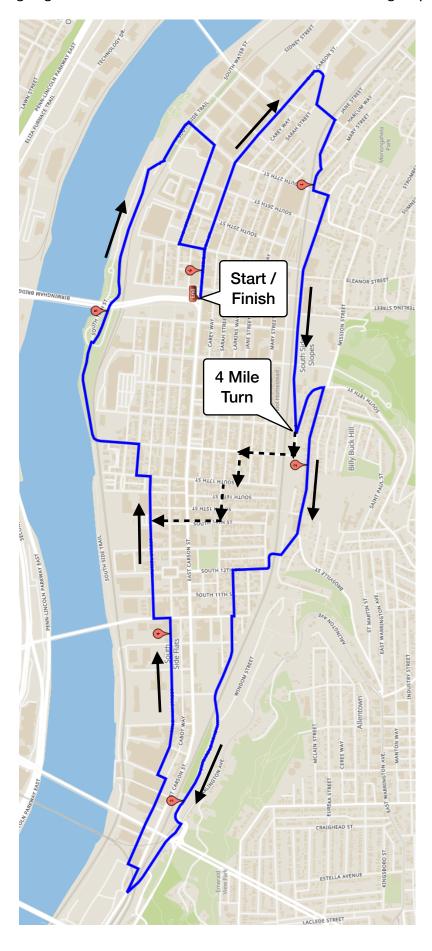

| pittsburghrunning.org    | facebook.com/groups/peoplewhorundowntown |
|--------------------------|------------------------------------------|
| 6 Miles                  | 4 Miles                                  |
| Right on Carson St       | Right on Carson St                       |
| Right on Sarah St        | Right on Sarah St                        |
| Left on Steve Seventy St | Left on Steve Seventy St                 |
| Right on Jane St         | Right on Jane St                         |
| Left on 27th St          | Left on 27th St                          |
| Right on Josephine St    | Right on Josephine St                    |
| Left on 18th St          | Right on 18th St                         |
| Right on Pius St         | Left on Jane St                          |
| Right on 12th St         | Right on 17th St                         |
| Left on Bradish St       | Left on Sarah St                         |
| Continue on McArdle Rdwy | Right on 14th St                         |
| Right on Arlington Ave   | Right on Muriel St                       |
| Right on Carson St       | Left on 17th St                          |
| Left on 1st St           | Right on Wharton St                      |
| Right on McKean St       | Left on 18th St                          |
| Left on 4th St           | Right on trail                           |
| Right on Bingham St      | Exit trail at marina                     |
| Left on 10th St          | Left on Tunnel Blvd                      |
| Right on Muriel St       | Right on 27th St                         |
| Left on 17th St          | Right on Sidney St                       |
| Right on Wharton St      | Left on 24th St                          |
| Left on 18th St          | Right on Carson St                       |
| Right on trail           | Return to start                          |
| Exit trail at marina     |                                          |
| Left on Tunnel Blvd      |                                          |
| Right on 27th St         |                                          |
| Right on Sidney St       |                                          |
| Left on 24th St          |                                          |
| Right on Carson St       |                                          |

Return to start

| pittsburghrunning.org | facebook.com/groups/peoplewhorundowntown |
|-----------------------|------------------------------------------|
|                       |                                          |