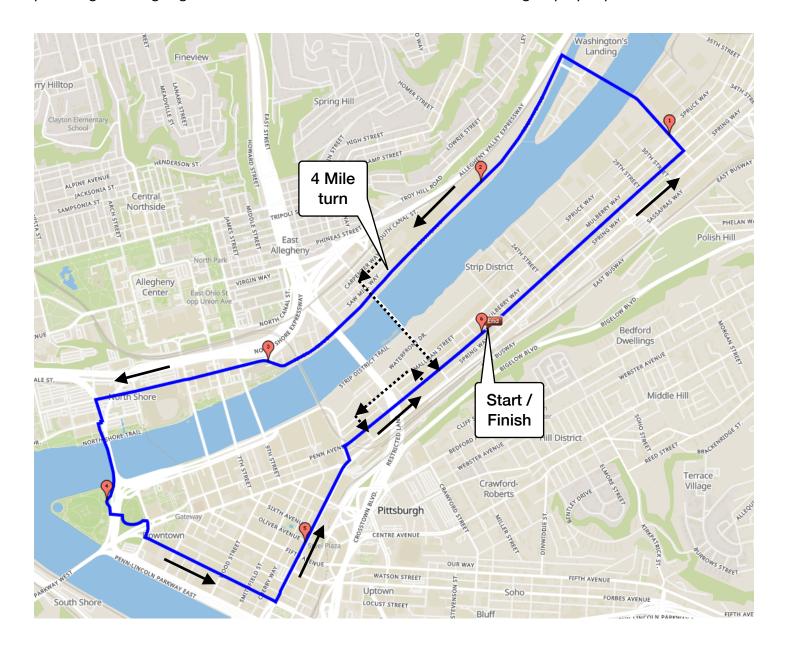

| 6 Miles                        | 4 Miles                |
|--------------------------------|------------------------|
| Right on Penn Ave              | Right on Penn Ave      |
| Left on 31st St Bridge         | Left on 31st St Bridge |
| Left on River Ave              | Left on River Ave      |
| Left on General Robinson St    | Right on Heinz St      |
| Left on Tony Dorsett Dr        | Left on Progress St    |
| Up ramp to Ft Duquesne Bridge  | Left on 16th St Bridge |
| Left exiting park through arch | Right on Penn Ave      |
| Bear right on path             | Right on 15th St       |
| Right on Commonwealth Pl       | Left on Smallman St    |
| Left on Blvd Of The Allies     | Left on 11th St        |
| Left on Grant St               | Left on Penn Ave       |
| Left on 11th St                | Return to start        |
| Right on Penn Ave              |                        |
| Return to start                |                        |